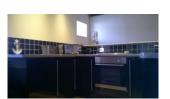

## Comprises:

Stairs to first floor - Open plan Kitchen Lounge Diner. Fully fitted Kitchen. Access to a large Roof Deck.

Ground Floor - Two Double Bedrooms, Twin Bedroom all with en suite. All en suites comprise of Shower, WC and wash basin.

## Facilities:

WIFI available, Colour TV in Lounge. Electric oven. Gas hob. Fridge/Freezer. Microwave. Dishwasher. Gas & Electricity included. Gas central heating. Duvets and bed linen supplied. Enclosed large decking area. Patio furniture and BBQ.