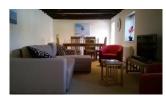

## Comprises:

Stairs to first floor - Open plan Kitchen Lounge Diner. Fully fitted Kitchen. Access to a large Roof Deck.

Ground Floor - Two Double Bedrooms, Twin Bedroom all with en suite. All en suites comprise of Shower, WC and wash basin.

## Facilities:

WIFI available, Colour TV in Lounge. Electric oven. Gas hob. Fridge/Freezer. Microwave. Dishwasher. Gas & Electricity included. Gas central heating. Duvets and bed linen supplied. Enclosed large decking area. Patio furniture and BBQ.