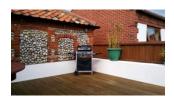

## Facilities:

WIFI available, Colour TV in Lounge. Electric oven. Gas hob. Fridge/Freezer. Microwave. Dishwasher. Gas & Electricity included. Gas central heating. Duvets and bed linen supplied. Enclosed large decking area. Patio furniture and BBQ.